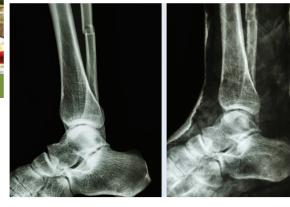

#### PLANNING AHEAD COULDN'T BE EASIER

AD&D insurance also pays partial benefits if you lose your sight, hearing, a limb, the ability to speak and more in a covered accident. AD&D benefits are paid in addition to any life insurance you may have and can be used to pay for daily living expenses and other needs.